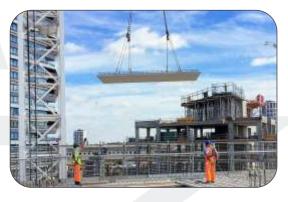

## WORKWEAR

**Construction Site** 

Mining Industries

### A) Description

We have complete range of Workwear that adds safety, value, and quality to your standard. All our workwear range meets the ergonomics standard and comfort to the wearer. Major seams are double-or triple-stitched and stress points are bar-tacked for strength.

#### B) Silent Features

- Full Sleeves
- Two Chest Pockets
- Two Back Pockets
- One Sleeve Pocket
- Tool Pocket on Right Leg
- Pen Pocket on Sleeves
- Elasticized Waistband
- Two Radio Loops
- · Shoulder Pleats for freedom of movement and comfort

### C) Fabric Options

- Cotton Polyester Cotton Cotton Polyester
- Polyester Polyester Viscose