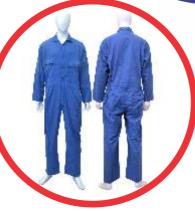

# INHERENT FLAME RESISTANCE

Oil & Gas

Petrochemical

### A) Description

Soft finish workwear with a great fit and branded zips throughout. Zippers are covered by fabric on the inside, so nothing but soft protective material comes in contact with your skin. Major seams are double or triple-stitched and stress points are bartacked for strength.

#### B) Silent Features

- Full Sleeves
- Two Chest Pockets
- · Two Back Pockets
- · One Sleeve Pocket
- Tool Pocket on Right Leg
- Pen Pocket on Sleeves
- Elasticized Waistband
- Two Radio Loops
- Shoulder Pleats for freedom of movement and comfort

### C) Fabric Options

- Meta Aramid (IFR) Modacrylic Lyocell
- Lenzing FR FR Viscose & many other blends.