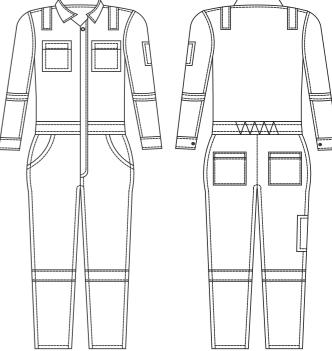

## **AUTO CAD PRESENTATION**

# OVERALL TWO PIECE

**Construction Site** 

Mining Industries

### A) Description

Garments are made with Good Quality and Soft finished Fabric. Our Uniforms are extremely functional with Pockets, Reflective tapes, Zippers, Buttons etc. We can also customize the garments according to the customer requirements.

### B) Silent Features

Jacket - Full sleeves Two chest pocket Two Down Pockets Elasticized Waistband Pant - Two Cross pockets Two back pockets