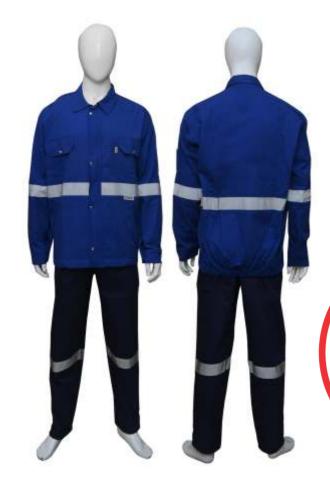

## WORKWEAR

**Construction Site** 

Mining Industries

### A) Description

We have complete range of Workwear that adds safety, value, and quality to your standard. All our workwear range meets the ergonomics standard and comfort to the wearer. Major seams are double-or triple-stitched and stress points are bar-tacked for strength.

#### B) Silent Features

- Full Sleeves
- Two Chest Pockets
- Two Back Pockets
- One Sleeve Pocket
- Tool Pocket on Right Leg
- Pen Pocket on Sleeves
- Elasticized Waistband
- Two Radio Loops
- · Shoulder Pleats for freedom of movement and comfort

### C) Fabric Options

- Cotton Polyester Cotton Cotton Polyester
- Polyester Polyester Viscose