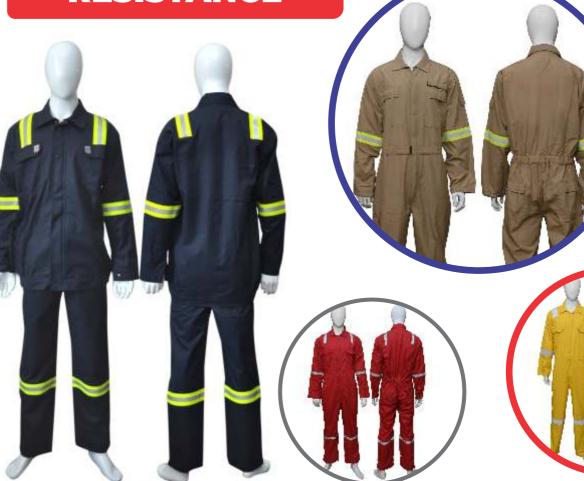

## **FR CLOTHING**

Welding Industries

Oil & Gas

### A) Description

We have complete range of FR clothing. We can change Various blends, composition, designs, patterns, and customisation according to the customer's requirement. Major seams are double- or triple-stitched and stress points are bar-tacked for strength.

### B) Silent Features

- Full Sleeves
- Two Chest Pockets
- Two Back Pockets
- · One Sleeve Pocket
- Tool Pocket on Right Leg
- Pen Pocket on Sleeves
- Elasticized Waistband
- Two Radio Loops
- · Shoulder Pleats for freedom of movement and comfort

### C) Fabric Options

- 100% Cotton FR 98% Cotton FR 2% Anti static
- 88% Cotton FR 12% Nylon Denim FR