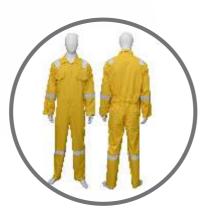

# OVERALL TWO PIECE

**Construction Site** 

Mining Industries

### A) Description

Garments are made with Good Quality and Soft finished Fabric. Our Uniforms are extremely functional with Pockets, Reflective tapes, Zippers, Buttons etc. We can also customize the garments according to the customer requirements.

### B) Silent Features

Jacket - Full sleeves Two chest pocket Two Down Pockets Elasticized Waistband Pant - Two Cross pockets Two back pockets

### C) Fabric Options

- Cotton Polyester Cotton Cotton Polyester
- Polyester Polyester Viscose