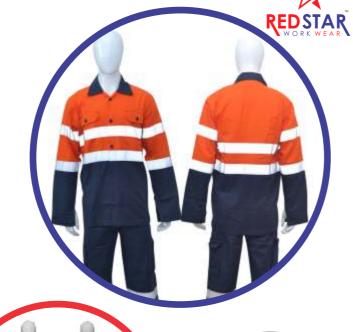

## **FR CLOTHING**

Welding Industries

Oil & Gas

### A) Description

We have complete range of FR clothing. We can change Various blends, composition, designs, patterns, and customisation according to the customer's requirement. Major seams are double- or triple-stitched and stress points are bar-tacked for strength.

### B) Silent Features

- Full Sleeves
- Two Chest Pockets
- Two Back Pockets
- · One Sleeve Pocket
- Tool Pocket on Right Leg
- Pen Pocket on Sleeves
- Elasticized Waistband
- Two Radio Loops
- · Shoulder Pleats for freedom of movement and comfort

### C) Fabric Options

- 100% Cotton FR 98% Cotton FR 2% Anti static
- 88% Cotton FR 12% Nylon Denim FR