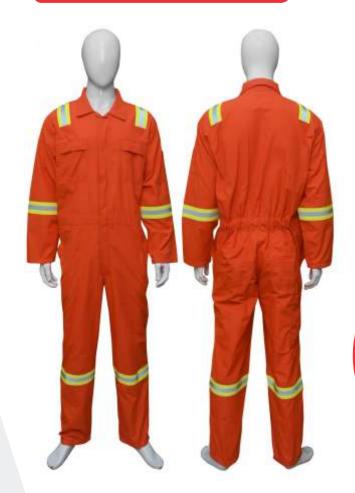

## WORKWEAR

**Construction Site** 

Mining Industries

### A) Description

We have complete range of Workwear that adds safety, value, and quality to your standard. All our workwear range meets the ergonomics standard and comfort to the wearer. Major seams are double-or triple-stitched and stress points are bar-tacked for strength.

#### B) Silent Features

- Full Sleeves
- Two Chest Pockets
- Two Back Pockets
- One Sleeve Pocket
- Tool Pocket on Right Leg
- Pen Pocket on Sleeves
- Elasticized Waistband
- Two Radio Loops
- · Shoulder Pleats for freedom of movement and comfort