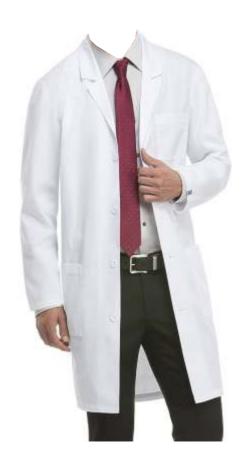

## **LAB COAT**

Hospitalities

## D) GSM Available

150 | 180 | 200 | 220 | 240 | 260 | 280

### E) Testing & Certification

• EN ISO 13688 : 2013

### F) Colours

G) Certified with Intertek SGS

Hospitalities