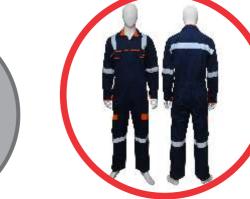

## WORKWEAR

**Construction Site** 

Mining Industries

### A) Description

We have complete range of Workwear that adds safety, value, and quality to your standard. All our workwear range meets the ergonomics standard and comfort to the wearer. Major seams are double-or triple-stitched and stress points are bar-tacked for strength.

#### B) Silent Features

- Full Sleeves
- Two Chest Pockets
- Two Back Pockets
- One Sleeve Pocket
- Tool Pocket on Right Leg
- Pen Pocket on Sleeves
- Elasticized Waistband
- Two Radio Loops
- · Shoulder Pleats for freedom of movement and comfort