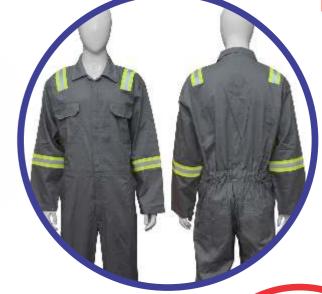

## **FR CLOTHING**

Welding Industries

Oil & Gas

### A) Description

We have complete range of FR clothing. We can change Various blends, composition, designs, patterns, and customisation according to the customer's requirement. Major seams are double- or triple-stitched and stress points are bar-tacked for strength.

### B) Silent Features

- Full Sleeves
- Two Chest Pockets
- Two Back Pockets
- · One Sleeve Pocket
- Tool Pocket on Right Leg
- Pen Pocket on Sleeves
- Elasticized Waistband
- Two Radio Loops
- · Shoulder Pleats for freedom of movement and comfort