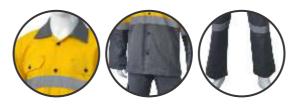

## **FR CLOTHING**

Welding Industries

Oil & Gas

### B) Silent Features

- Full Sleeves
- Two Chest Pockets
- Two Back Pockets
- · One Sleeve Pocket
- Tool Pocket on Right Leg
- Pen Pocket on Sleeves
- Elasticized Waistband
- Two Radio Loops
- · Shoulder Pleats for freedom of movement and comfort

### E) Reflective Tape