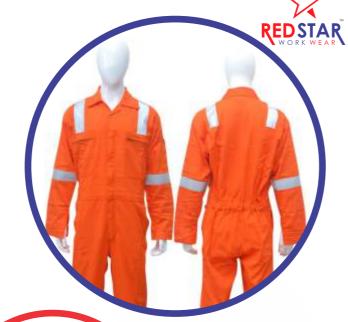

## **FR CLOTHING**

Welding Industries

Oil & Gas

### A) Description

We have complete range of FR clothing. We can change Various blends, composition, designs, patterns, and customisation according to the customer's requirement. Major seams are double- or triple-stitched and stress points are bar-tacked for strength.

### B) Silent Features

- Full Sleeves
- Two Chest Pockets
- Two Back Pockets
- · One Sleeve Pocket
- Tool Pocket on Right Leg
- Pen Pocket on Sleeves
- Elasticized Waistband
- Two Radio Loops
- · Shoulder Pleats for freedom of movement and comfort

### C) Fabric Options

- 100% Cotton FR 98% Cotton FR 2% Anti static
- 88% Cotton FR 12% Nylon Denim FR