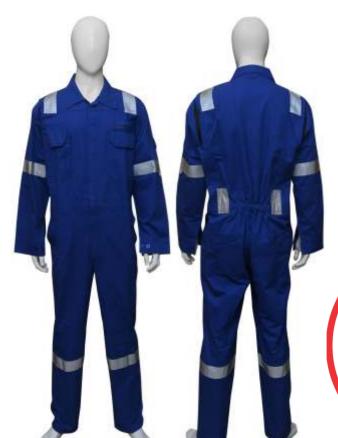

## WORKWEAR

**Construction Site** 

Mining Industries

### A) Description

We have complete range of Workwear that adds safety, value, and quality to your standard. All our workwear range meets the ergonomics standard and comfort to the wearer. Major seams are double-or triple-stitched and stress points are bar-tacked for strength.

#### B) Silent Features

- Full Sleeves
- Two Chest Pockets
- Two Back Pockets
- One Sleeve Pocket
- Tool Pocket on Right Leg
- Pen Pocket on Sleeves
- Elasticized Waistband
- Two Radio Loops
- · Shoulder Pleats for freedom of movement and comfort

### C) Fabric Options

- Cotton Polyester Cotton Cotton Polyester
- Polyester Polyester Viscose