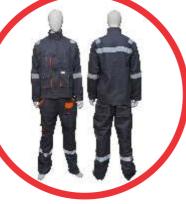

# INHERENT FLAME RESISTANCE

Oil & Gas

Petrochemical

### A) Description

Soft finish workwear with a great fit and branded zips throughout. Zippers are covered by fabric on the inside, so nothing but soft protective material comes in contact with your skin. Major seams are double or triple-stitched and stress points are bartacked for strength.

#### B) Silent Features

- Full Sleeves
- Two Chest Pockets
- · Two Back Pockets
- · One Sleeve Pocket
- Tool Pocket on Right Leg
- Pen Pocket on Sleeves
- Elasticized Waistband
- Two Radio Loops
- Shoulder Pleats for freedom of movement and comfort

### C) Fabric Options

- Meta Aramid (IFR) Modacrylic Lyocell
- Lenzing FR FR Viscose & many other blends.