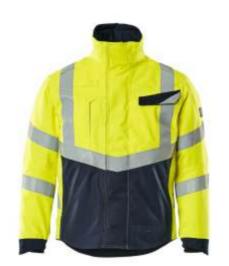

## WORKWEAR

**Construction Site** 

Mining Industries

### A) Description

We have complete range of Workwear that adds safety, value, and quality to your standard. All our workwear range meets the ergonomics standard and comfort to the wearer. Major seams are double-or triple-stitched and stress points are bar-tacked for strength.

#### B) Silent Features

- Full Sleeves
- Two Chest Pockets
- Two Back Pockets
- One Sleeve Pocket
- Tool Pocket on Right Leg
- Pen Pocket on Sleeves
- Elasticized Waistband
- Two Radio Loops
- · Shoulder Pleats for freedom of movement and comfort