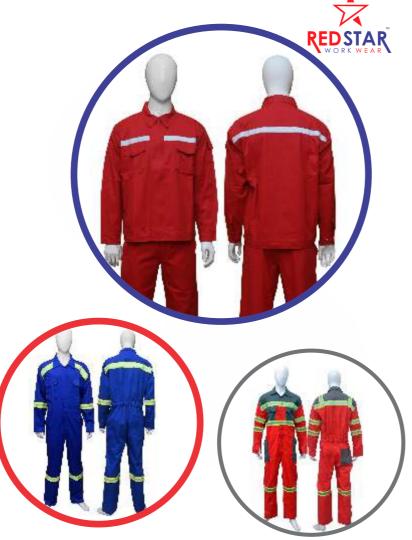

## **FR CLOTHING**

Welding Industries

Oil & Gas

### A) Description

We have complete range of FR clothing. We can change Various blends, composition, designs, patterns, and customisation according to the customer's requirement. Major seams are double- or triple-stitched and stress points are bar-tacked for strength.

### B) Silent Features

- Full Sleeves
- Two Chest Pockets
- Two Back Pockets
- · One Sleeve Pocket
- Tool Pocket on Right Leg
- Pen Pocket on Sleeves
- Elasticized Waistband
- Two Radio Loops
- · Shoulder Pleats for freedom of movement and comfort