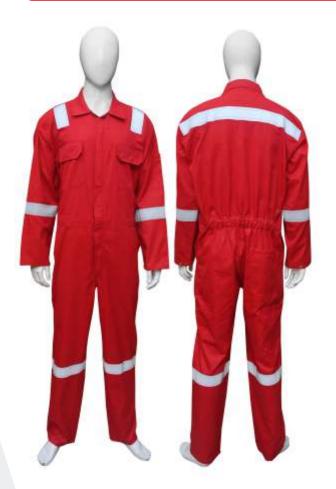

### A) Description

Soft finish workwear with a great fit and branded zips throughout. Zippers are covered by fabric on the inside, so nothing but soft protective material comes in contact with your skin. Major seams are double or triple-stitched and stress points are bartacked for strength.

#### B) Silent Features

- Full Sleeves
- Two Chest Pockets
- · Two Back Pockets
- · One Sleeve Pocket
- Tool Pocket on Right Leg
- Pen Pocket on Sleeves
- Elasticized Waistband
- Two Radio Loops
- Shoulder Pleats for freedom of movement and comfort

### C) Fabric Options

- Meta Aramid (IFR) Modacrylic Lyocell
- Lenzing FR FR Viscose & many other blends.