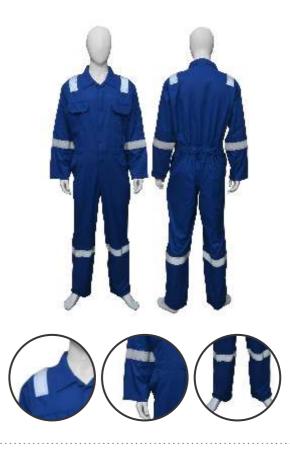

## WORKWEAR

**Construction Site** 

Mining Industries

### A) Description

We have complete range of Workwear that adds safety, value, and quality to your standard. All our workwear range meets the ergonomics standard and comfort to the wearer. Major seams are double-or triple-stitched and stress points are bar-tacked for strength.

#### B) Silent Features

- Full Sleeves
- Two Chest Pockets
- Two Back Pockets
- One Sleeve Pocket
- Tool Pocket on Right Leg
- Pen Pocket on Sleeves
- Elasticized Waistband
- Two Radio Loops
- · Shoulder Pleats for freedom of movement and comfort

### C) Fabric Options

- Cotton Polyester Cotton Cotton Polyester
- Polyester Polyester Viscose