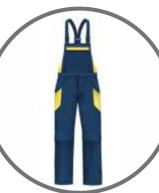

# OVERALL TWO PIECE

**Construction Site** 

Mining Industries

### A) Description

Garments are made with Good Quality and Soft finished Fabric. Our Uniforms are extremely functional with Pockets, Reflective tapes, Zippers, Buttons etc. We can also customize the garments according to the customer requirements.

### B) Silent Features

Jacket - Full sleeves Two chest pocket Two Down Pockets Elasticized Waistband Pant - Two Cross pockets Two back pockets

### C) Fabric Options

- Cotton Polyester Cotton Cotton Polyester
- Polyester Polyester Viscose