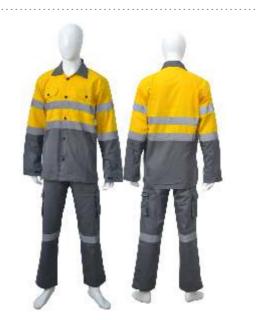

## **FR CLOTHING**

Welding Industries

Oil & Gas

### A) Description

We have complete range of FR clothing. We can change Various blends, composition, designs, patterns, and customisation according to the customer's requirement. Major seams are double- or triple-stitched and stress points are bar-tacked for strength.

### B) Silent Features

- Full Sleeves
- Two Chest Pockets
- Two Back Pockets
- · One Sleeve Pocket
- Tool Pocket on Right Leg
- Pen Pocket on Sleeves
- Elasticized Waistband
- Two Radio Loops
- · Shoulder Pleats for freedom of movement and comfort

### C) Fabric Options

- 100% Cotton FR 98% Cotton FR 2% Anti static
- 88% Cotton FR 12% Nylon Denim FR