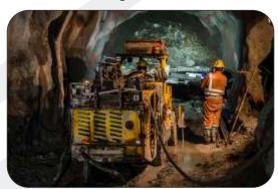

### Steel Industries

Mining Industries

# INHERENT FLAME RESISTANCE

Oil & Gas

Petrochemical

### A) Description

Soft finish workwear with a great fit and branded zips throughout. Zippers are covered by fabric on the inside, so nothing but soft protective material comes in contact with your skin. Major seams are double or triple-stitched and stress points are bartacked for strength.

#### B) Silent Features

- Full Sleeves
- Two Chest Pockets
- · Two Back Pockets
- · One Sleeve Pocket
- Tool Pocket on Right Leg
- Pen Pocket on Sleeves
- Elasticized Waistband
- Two Radio Loops
- Shoulder Pleats for freedom of movement and comfort

### C) Fabric Options

- Meta Aramid (IFR) Modacrylic Lyocell
- Lenzing FR FR Viscose & many other blends.