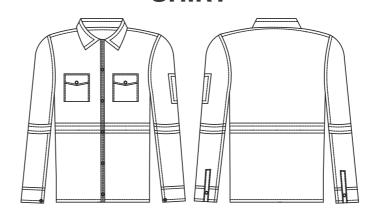

## **AUTO CAD PRESENTATION**

## **SHIRT**

**WINTER** 

**GEAR** 

**COVERALL** 

### A) Description

We have complete range of Workwear that adds safety, value, and quality to your standard. All our workwear range meets the ergonomics standard and comfort to the wearer. Major seams are double-or triple-stitched and stress points are bar-tacked for strength.

#### B) Silent Features

- Full Sleeves
- Two Chest Pockets
- Two Back Pockets
- One Sleeve Pocket
- Tool Pocket on Right Leg
- Pen Pocket on Sleeves
- Elasticized Waistband
- Two Radio Loops
- · Shoulder Pleats for freedom of movement and comfort