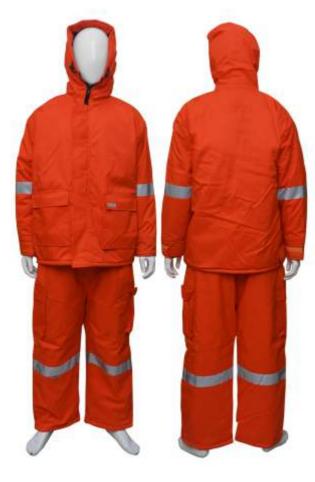

# WINTER GEAR CLOTHING

### A) Description

Engineered to handle the winter weather, this Parka Jacket provides warmth and comfort. Waterproof & breathable, the outer shell polyester fabric and 3M Thinsulate quilted lining protect from extreme weather conditions.

### B) Silent Features

- 3M Thinsulate Insulation for Extreme Cold Conditions
- Outer Shell Polyester
- Fixed Hood
- Adjustable Elastic Cord in Waist
- Two Front Pockets with Flaps
- Inner Pockets
- Hand Warmers Pockets

### C) Fabric Options

- Polyester Cotton Polyester Cotton
- Poly Cotton Cotton FR IFR

### D) GSM Available

150 | 180 | 200 | 220 | 240

E) Reflective Tape

## F) Testing & Certification

• EN ISO 13688 : 2013

• EN 471

### G) Colours

**Shipping Industries** 