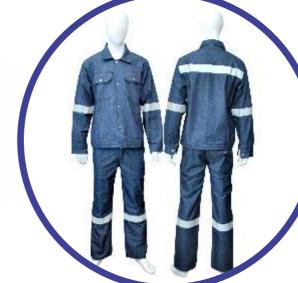

## **FR CLOTHING**

Welding Industries

Oil & Gas

### A) Description

We have complete range of FR clothing. We can change Various blends, composition, designs, patterns, and customisation according to the customer's requirement. Major seams are double- or triple-stitched and stress points are bar-tacked for strength.

### B) Silent Features

- Full Sleeves
- Two Chest Pockets
- Two Back Pockets
- · One Sleeve Pocket
- Tool Pocket on Right Leg
- Pen Pocket on Sleeves
- Elasticized Waistband
- Two Radio Loops
- · Shoulder Pleats for freedom of movement and comfort

### C) Fabric Options

- 100% Cotton FR 98% Cotton FR 2% Anti static
- 88% Cotton FR 12% Nylon Denim FR