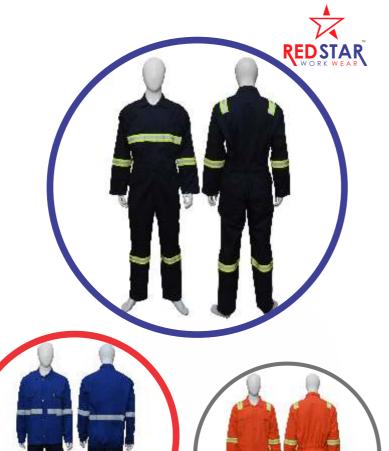

## WORKWEAR

**Construction Site** 

Mining Industries

### A) Description

We have complete range of Workwear that adds safety, value, and quality to your standard. All our workwear range meets the ergonomics standard and comfort to the wearer. Major seams are double-or triple-stitched and stress points are bar-tacked for strength.

#### B) Silent Features

- Full Sleeves
- Two Chest Pockets
- Two Back Pockets
- One Sleeve Pocket
- Tool Pocket on Right Leg
- Pen Pocket on Sleeves
- Elasticized Waistband
- Two Radio Loops
- · Shoulder Pleats for freedom of movement and comfort

### C) Fabric Options

- Cotton Polyester Cotton Cotton Polyester
- Polyester Polyester Viscose