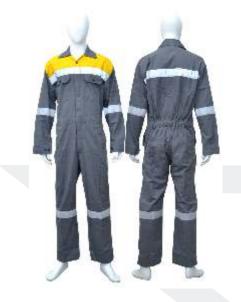

## WORKWEAR

**Construction Site** 

Mining Industries

### A) Description

We have complete range of Workwear that adds safety, value, and quality to your standard. All our workwear range meets the ergonomics standard and comfort to the wearer. Major seams are double-or triple-stitched and stress points are bar-tacked for strength.

#### B) Silent Features

- Full Sleeves
- Two Chest Pockets
- Two Back Pockets
- One Sleeve Pocket
- Tool Pocket on Right Leg
- Pen Pocket on Sleeves
- Elasticized Waistband
- Two Radio Loops
- · Shoulder Pleats for freedom of movement and comfort