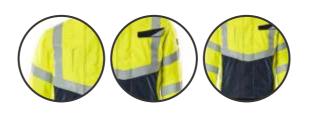

#### B) Silent Features

- Full Sleeves
- Two Chest Pockets
- Two Back Pockets
- One Sleeve Pocket
- Tool Pocket on Right Leg
- Pen Pocket on Sleeves
- Elasticized Waistband
- Two Radio Loops
- · Shoulder Pleats for freedom of movement and comfort

### E) Reflective Tape