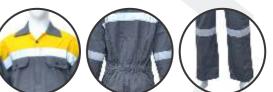

Hospitalities



# WINTER GEAR CLOTHING









### A) Description

Engineered to handle the winter weather, this Parka Jacket provides warmth and comfort. Waterproof & breathable, the outer shell polyester fabric and 3M Thinsulate quilted lining protect from extreme weather conditions.

### B) Silent Features

- 3M Thinsulate Insulation for Extreme Cold Conditions
- Outer Shell Polyester
- Fixed Hood
- Adjustable Elastic Cord in Waist
- Two Front Pockets with Flaps
- Inner Pockets
- Hand Warmers Pockets

### C) Fabric Options

- Polyester Cotton Polyester Cotton
- Poly Cotton Cotton FR IFR

### D) GSM Available

150 | 180 | 200 | 220 | 240

E) Reflective Tape

## F) Testing & Certification

• EN ISO 13688 : 2013





• EN 471

### G) Colours





**Shipping Industries** 





















## **RED STAR SAFETY INDUSTRIES LLP**

- Shed No. 1 7, Anjani Ind. Estate 2, Sur No. 110/8, Mukesh Sudesh Compound, B/h. Old Narol Court, Narol, Ahmedabad - 382405, Gujarat, INDIA.
- +91 97249 66197 +91 86960 05556
- ☑ Info@redstarworkwear.com
- www.redstarworkwear.com