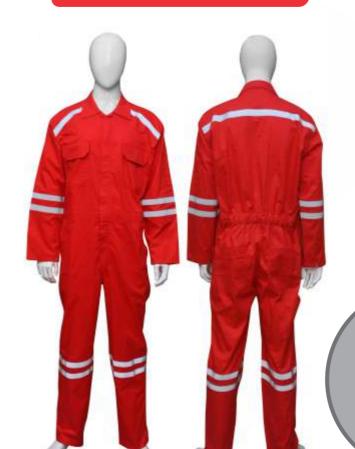

## **FR CLOTHING**

Welding Industries

Oil & Gas

### A) Description

We have complete range of FR clothing. We can change Various blends, composition, designs, patterns, and customisation according to the customer's requirement. Major seams are double- or triple-stitched and stress points are bar-tacked for strength.

### B) Silent Features

- Full Sleeves
- Two Chest Pockets
- Two Back Pockets
- · One Sleeve Pocket
- Tool Pocket on Right Leg
- Pen Pocket on Sleeves
- Elasticized Waistband
- Two Radio Loops
- · Shoulder Pleats for freedom of movement and comfort