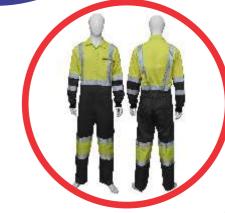

# INHERENT FLAME RESISTANCE

Oil & Gas

Petrochemical

### A) Description

Soft finish workwear with a great fit and branded zips throughout. Zippers are covered by fabric on the inside, so nothing but soft protective material comes in contact with your skin. Major seams are double or triple-stitched and stress points are bartacked for strength.

#### B) Silent Features

- Full Sleeves
- Two Chest Pockets
- · Two Back Pockets
- · One Sleeve Pocket
- Tool Pocket on Right Leg
- Pen Pocket on Sleeves
- Elasticized Waistband
- Two Radio Loops
- Shoulder Pleats for freedom of movement and comfort

### C) Fabric Options

- Meta Aramid (IFR) Modacrylic Lyocell
- Lenzing FR FR Viscose & many other blends.