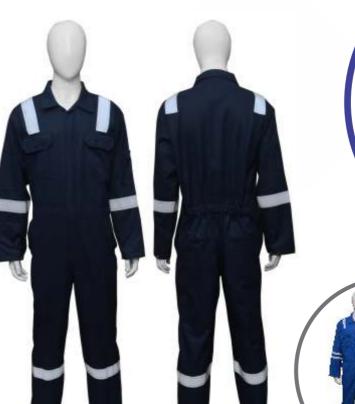

## WORKWEAR

**Construction Site** 

Mining Industries

### A) Description

We have complete range of Workwear that adds safety, value, and quality to your standard. All our workwear range meets the ergonomics standard and comfort to the wearer. Major seams are double-or triple-stitched and stress points are bar-tacked for strength.

#### B) Silent Features

- Full Sleeves
- Two Chest Pockets
- Two Back Pockets
- One Sleeve Pocket
- Tool Pocket on Right Leg
- Pen Pocket on Sleeves
- Elasticized Waistband
- Two Radio Loops
- · Shoulder Pleats for freedom of movement and comfort

### C) Fabric Options

- Cotton Polyester Cotton Cotton Polyester
- Polyester Polyester Viscose